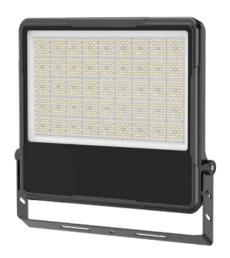

## ED FLOOD LIGHT

## **Product Features**

- CRI > 70,80
- · IP66 waterproof.
- High lumen efficiency up to 150lm/w.
- 3000K,4000K,5000K, 5700K,6500K available.
- Offset bracket design, Racked Angle ±120 ° adjustable.
- · Suitable for commercial lighting and industrial lighting areas.