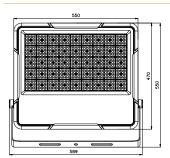

## **Technical Specification**

| Model          | 3A-FLS-C-500W       |
|----------------|---------------------|
| Watts          | 500W                |
| Input Voltage  | AC200-240V 50/60Hz  |
| Colour Temp    | 6000K               |
| Lumens Output  | 75000lm             |
| CRI            | >70,80              |
| Size           | 550x589x56mm        |
| Lifespan       | 30,000hours         |
| IP Grade       | IP65                |
| Beam Angle (°) | 30°/60°/90°/70x150° |
| PF             | >0.95               |
| Dimmable       | No                  |
| Housing Colour | Black               |